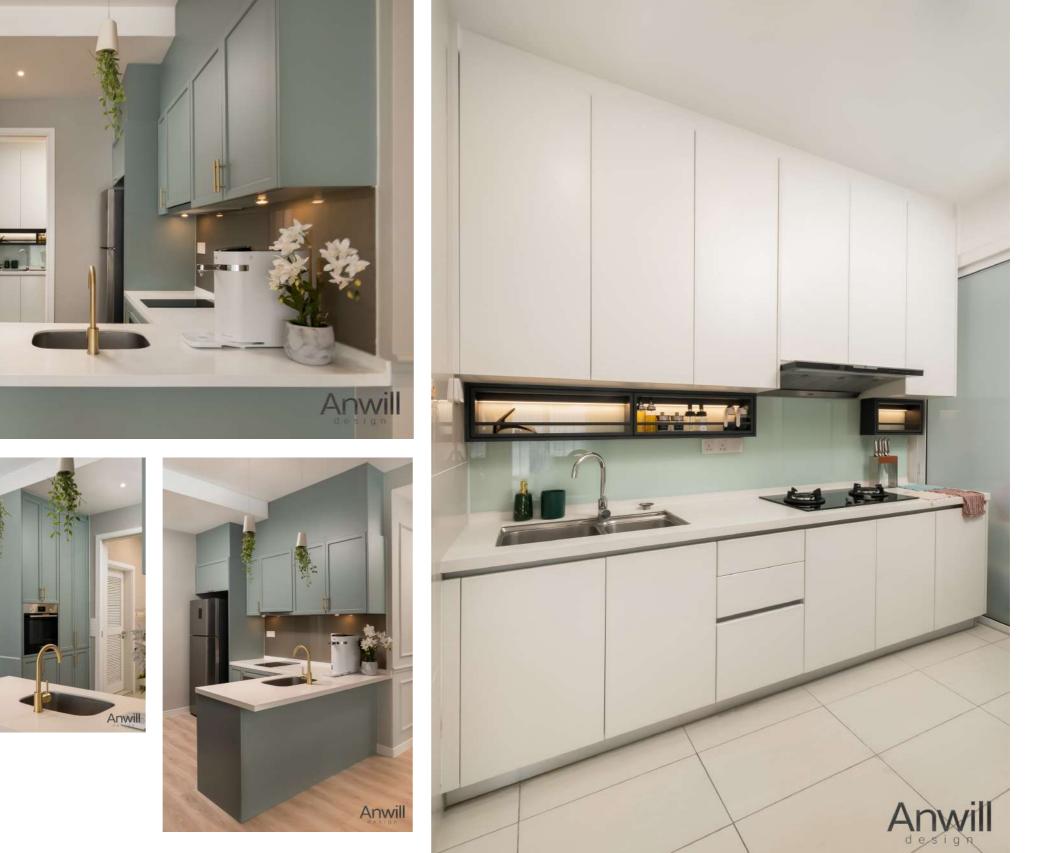

**SELECTED WORKS** Package ADA

#### **Casa Mutiara**

Location:Kuala LumpurContract Sum:RM21,000Type of Work:InteriorStatus:Completed