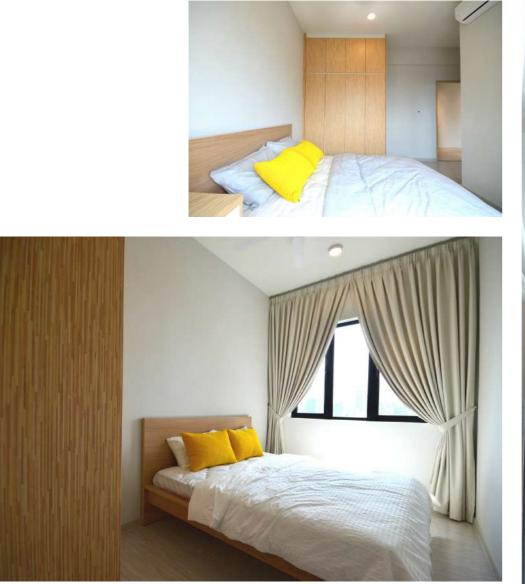

In addition, to specifically present the design ideas, Anwill Design provides 4 trendy and popular designs (Design Selections) in advance, (including Scandinavian, Contemporary, Muji & Loft) for consumers to choose. This may help to determine the design elements and direction during the first meeting, improve communication efficiency, and avoid getting into communication errors.

> most proud of? focus on satisfaction. return vou a home. As

A bedroom designed according to the Scandinavian style. - Photo courtesy of Anwill Design

experience in a Dubai shopping

The installation by French firm Culturespaces is reminiscent of *Loving* life of the Dutch post-impressionist, in the submit of which moving images were created using frames painted on canvas. The exhibition, which will showcase Atelier des Lumieres in Paris, where classic works are shown alongside complementary sound and visual displays.