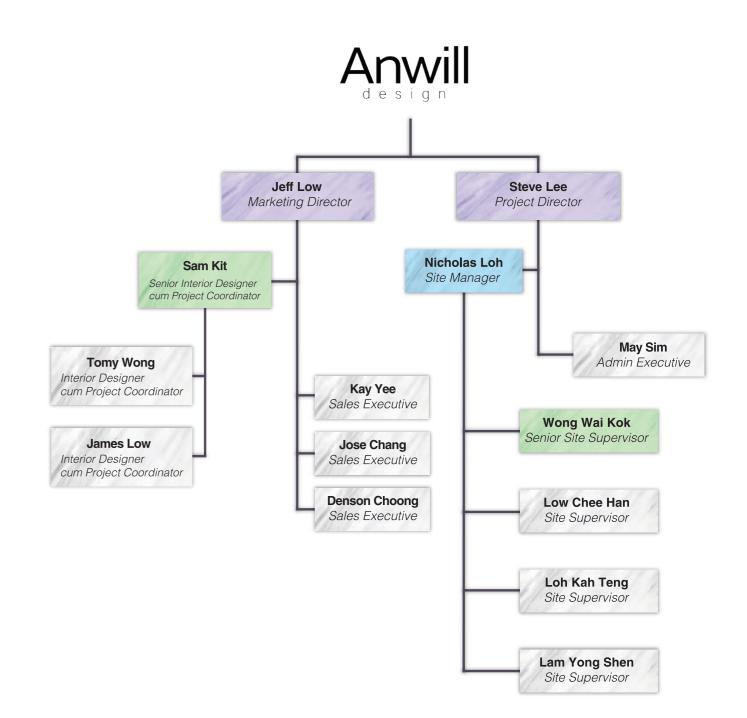

#### **ORGANIZATION CHART**

Anwill Design Sdn Bhd is directed by two young pioneers with different set of skills. Each of us involves closely in every single project we came across, according to the scope of services.

Design team take charge in the design service to work with the client in developing design proposal including Interior and Architectural design by generating 3D perspectives and drawings to client's confirmation.

Once the design proposed is approved, Project Management team will take over in managing the construction and liaising with specialists / sub-contractors to make sure the project can be completed within the provided time fame within budget.

Operation team take charge of the company's overall operations, setting up long and short term milestones to make sure that everyone in the team is along the same line. While externally, take charge of company's advertising and public relations such as road show, publications and website operation.