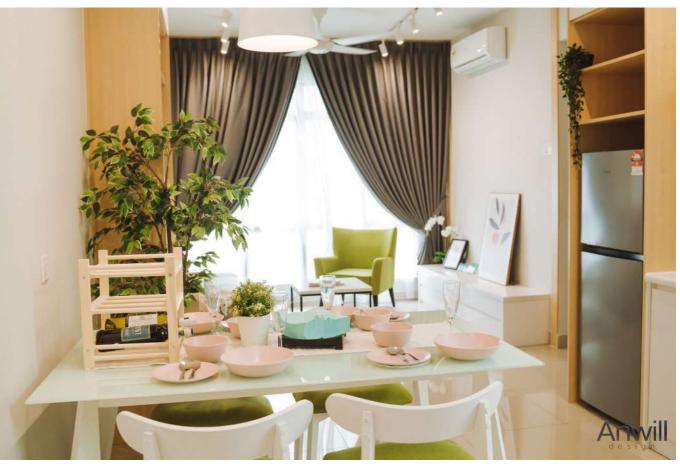

In addition, to specifically present the design ideas, Anwill Design provides 4 trendy and popular designs (Design Selections) in advance, (including Scandinavian, Contemporary, Muji & Loft) for consumers to choose. This may help to determine the design elements and direction during the first meeting, improve communication efficiency, and avoid getting into communication errors.

> most proud of? focus on satisfaction. return vou a home. As

A bedroom designed according to the Scandinavian style. - Photo courtesy of Anwill Design

experience in a Dubai shopping

The installation by French firm Culturespaces is reminiscent of *Loving* life of the Dutch post-impressionist, in the submit of which moving images were created using frames painted on canvas. The exhibition, which will showcase Atelier des Lumieres in Paris, where classic works are shown alongside complementary sound and visual displays.