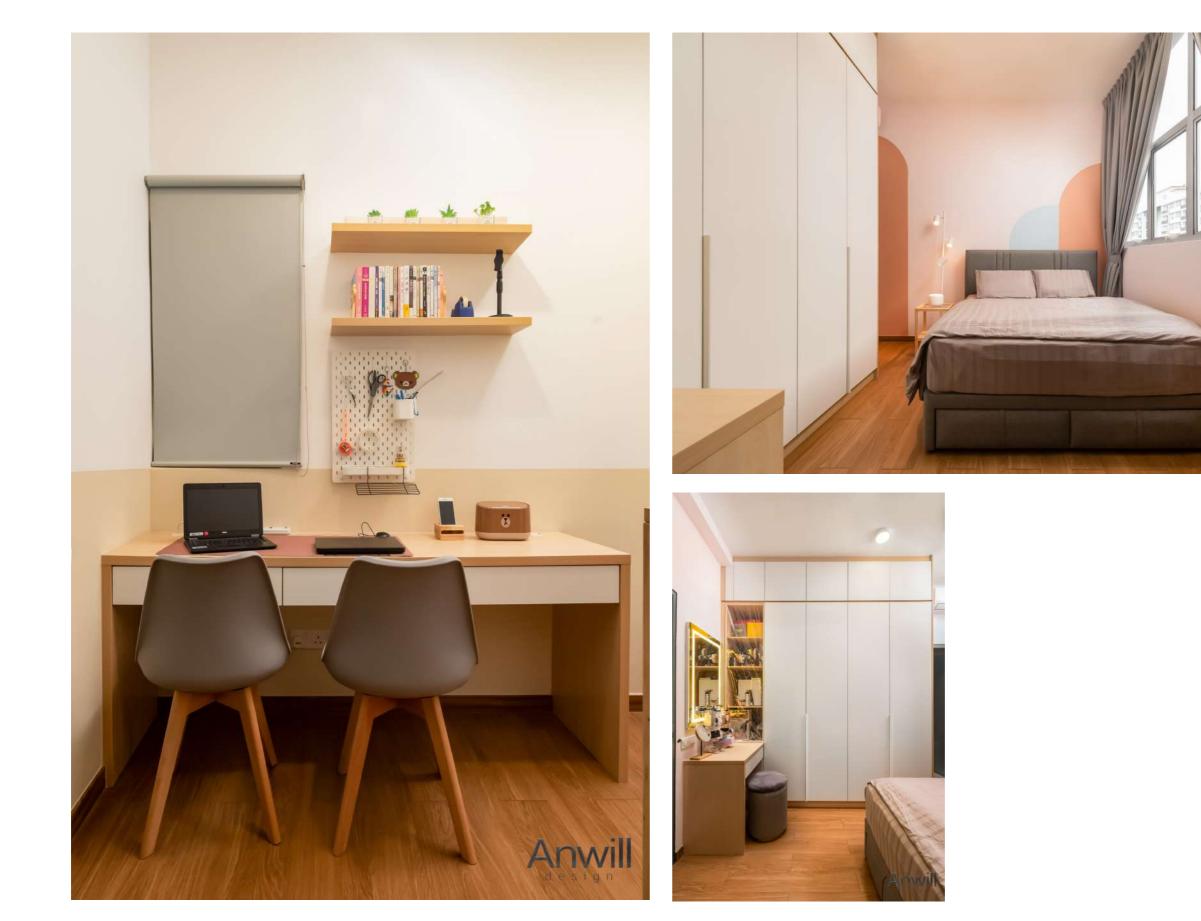

tatus:       | Completed |









# The Henge, Kepong

| Location:     | Kepong    |
|---------------|-----------|
| Contract Sum: | RM68,000  |
| Type of Work: | Interior  |
| Status:       | Completed |

















#### The Olive Residence, Sepang

Location:SepangContract Sum:RM77,000Type of Work:InteriorStatus:Completed

















# Akasa Residence, Cheras South

Location:Kuala LumpurRenovation Fee:RM48,000Design Fee:Inclusive



















#### **Armanee Terrace**

Location:D'sara HeightRenovation Fee:RM250,000Design Fee:Inclusive





























# Citizen 2, Old Klang Road

Location:Kuala LumpurRenovation Fee:RM60,000Design Fee:Inclusive











### Prima Lakefront SelangorKu

Location:CyberjayaRenovation Fee:RM65,000Design Fee:Inclusive















nwill

#### Millerz Square, Old Klang Road

Location: Renovation Fee: RM27,000 Design Fee:

Kuala Lumpur Inclusive

























#### Mizumi Residence, Kepong

Location:Kuala LumpurRenovation Fee:RM69,000Design Fee:Inclusive













#### Paisley, Tropicana Metropark

Location: Renovation Fee: RM73,000 Design Fee:

Subang Jaya Inclusive





















# **Pavillion Hilltop**

Location:Mont KiaraRenovation Fee:RM85,000Design Fee:Inclusive



























Anwill

### Pinnacle, Sri Petaling

Location:Kuala LumpurRenovation Fee:RM84,000Design Fee:Inclusive



















# Setia City Residence, Shah Alam

Location:Kuala LumpurRenovation Fee:RM69,000Design Fee:Inclusive















# **Country Garden, Central Park**

Location:Johor BahruRenovation Fee:RM