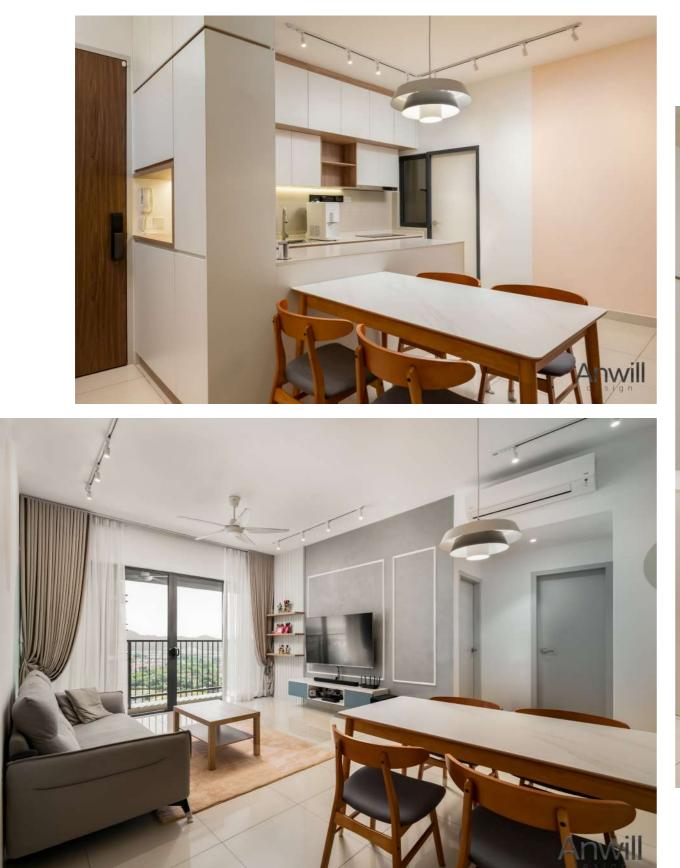

In addition, to specifically present the design ideas, Anwill Design provides 4 trendy and popular designs (Design Selections) in advance, (including Scandinavian, Contemporary, Muji & Loft) for consumers to choose. This may help to determine the design elements and direction during the first meeting, improve communication efficiency, and avoid getting into communication errors.

Moreover, Anwill Design also adopted a 360° All Angle 3D Rendering Preview Mode to maximize the presentation and design viewing experience, so that consumers able to grasp the brief design details in advance and avoid communication errors that will result in price spike.