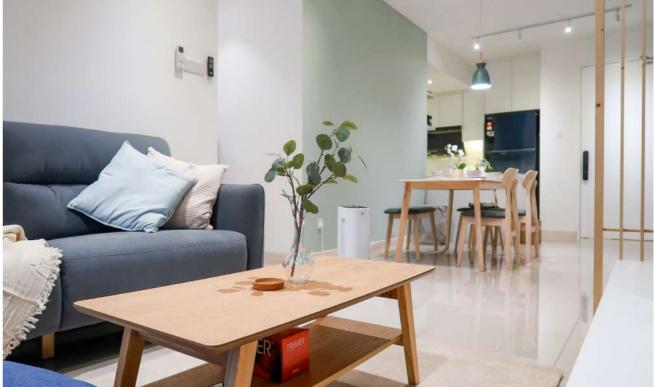

In addition, to specifically present the design ideas, Anwill Design provides 4 trendy and popular designs (Design Selections) in advance, (including Scandinavian, Contemporary, Muji & Loft) for consumers to choose. This may help to determine the design elements and direction during the first meeting, improve communication efficiency, and avoid getting into communication errors.

Moreover, Anwill Design also adopted a 360° All Angle 3D Rendering Preview Mode to maximize the presentation and design viewing experience, so that consumers able to grasp the brief design details in advance and avoid communication errors that will result in price spike.