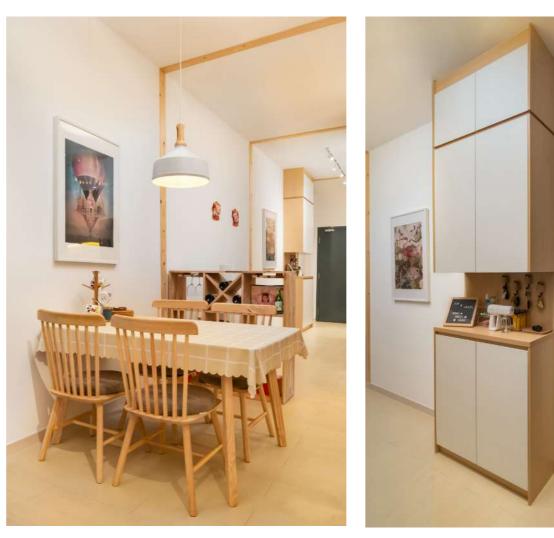

r  |
| Status:       | Completed |









# The Henge, Kepong

| Location:     | Kepong    |
|---------------|-----------|
| Contract Sum: | RM68,000  |
| Type of Work: | Interior  |
| Status:       | Completed |

















#### The Olive Residence, Sepang

Location:SepangContract Sum:RM77,000Type of Work:InteriorStatus:Completed

















# Akasa Residence, Cheras South

Location:Kuala LumpurRenovation Fee:RM48,000Design Fee:Inclusive



















#### **Armanee Terrace**

Location:D'sara HeightRenovation Fee:RM250,000Design Fee:Inclusive





























# Citizen 2, Old Klang Road

Location:Kuala LumpurRenovation Fee:RM60,000Design Fee:Inclusive











### Prima Lakefront SelangorKu

Location:CyberjayaRenovation Fee:RM65,000Design Fee:Inclusive















nwill

#### Millerz Square, Old Klang Road

Location: Renovation Fee: RM27,000 Design Fee:

Kuala Lumpur Inclusive

























#### Mizumi Residence, Kepong

Location:Kuala LumpurRenovation Fee:RM69,000Design Fee:Inclusive













#### Paisley, Tropicana Metropark

Location: Renovation Fee: RM73,000 Design Fee:

Subang Jaya Inclusive





















# **Pavillion Hilltop**

Location:Mont KiaraRenovation Fee:RM85,000Design Fee:Inclusive



























Anwill

### Pinnacle, Sri Petaling

Location:Kuala LumpurRenovation Fee:RM84,000Design Fee:Inclusive



















# Setia City Residence, Shah Alam

Location:Kuala LumpurRenovation Fee:RM69,000Design Fee:Inclusive















# **Country Garden, Central Park**

Location:Johor BahruRenovatio