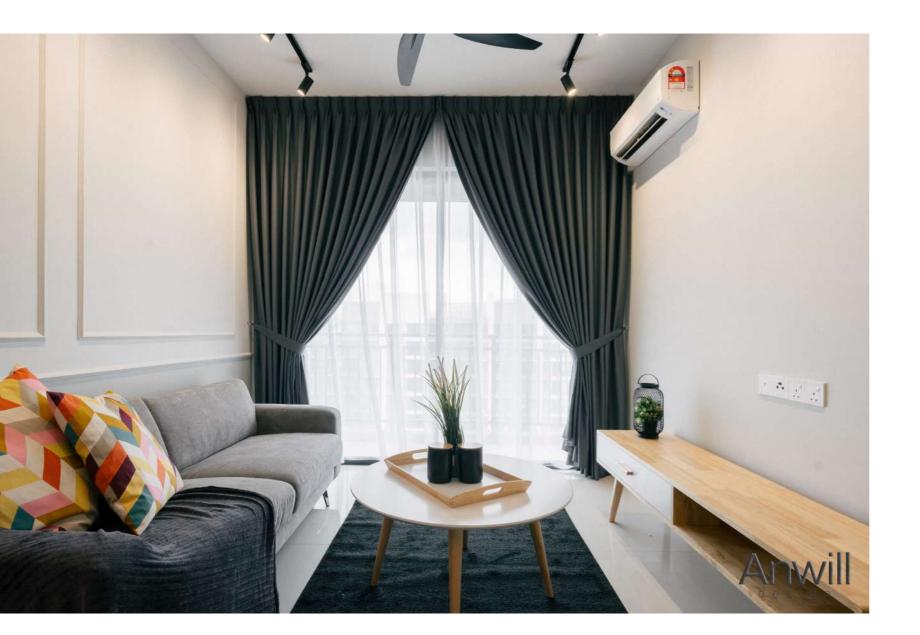

In addition, to specifically present the design ideas, Anwill Design provides 4 trendy and popular designs (Design Selections) in advance, (including Scandinavian, Contemporary, Muji & Loft) for consumers to choose. This may help to determine the design elements and direction during the first meeting, improve communication efficiency, and avoid getting into communication errors.

Moreover, Anwill Design also adopted a 360° All Angle 3D Rendering Preview Mode to maximize the presentation and design viewing experience, so that consumers able to grasp the brief design details in advance and avoid communication errors that will result in price spike.