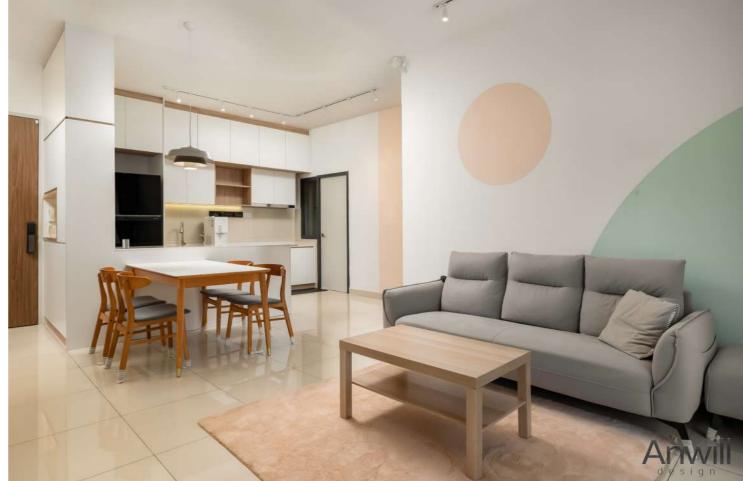

In addition, to specifically present the design ideas, Anwill Design provides 4 trendy and popular designs (Design Selections) in advance, (including Scandinavian, Contemporary, Muji & Loft) for consumers to choose. This may help to determine the design elements and direction during the first meeting, improve communication efficiency, and avoid getting into communication errors.

Moreover, Anwill Design also adopted a 360° All Angle 3D Rendering Preview Mode to maximize the presentation and design viewing experience, so that consumers able to grasp the brief design details in advance and avoid communication errors that will result in price spike.