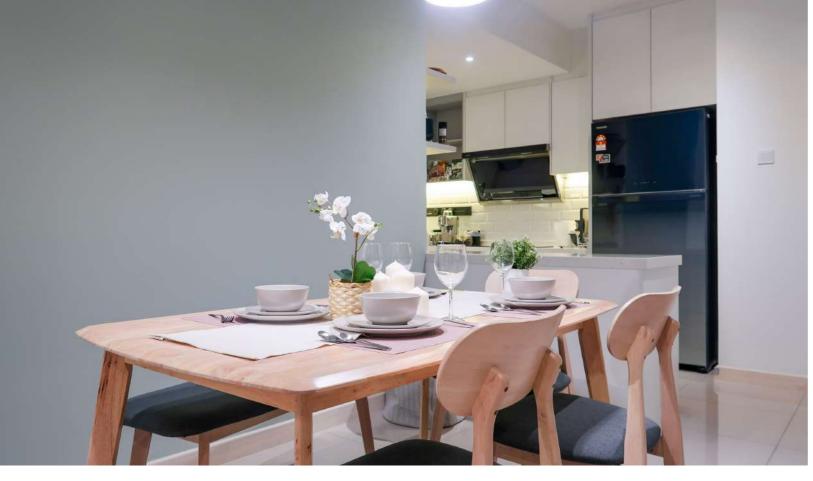

In addition, to specifically present the design ideas, Anwill Design provides 4 trendy and popular designs (Design Selections) in advance, (including Scandinavian, Contemporary, Muji & Loft) for consumers to choose. This may help to determine the design elements and direction during the first meeting, improve communication efficiency, and avoid getting into communication errors.

Moreover, Anwill Design also adopted a 360° All Angle 3D Rendering Preview Mode to maximize the presentation and design viewing experience, so that consumers able to grasp the brief design details in advance and avoid communication errors that will result in price spike.